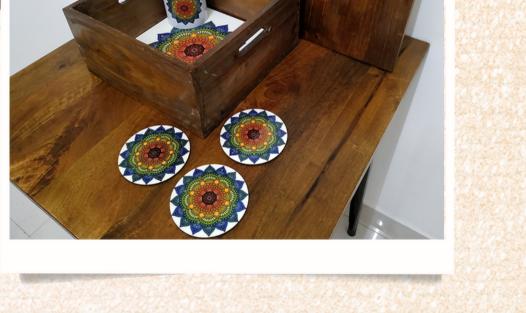

Circle MDF Size: 4 inches Price: Set of 4: From ₹475/- (+GST) Set of 3: From ₹425/- (+GST)

PUMPKIN PATCH magic at work

Magic Owork

\*Note: Our entire product range can be personalised and customised as per your requirements.

Packaging & Delivery: Additional charges apply.

Square MDF Size: 4"x4" Price: Set of 4: From ₹475/- (+GST) Set of 3: From ₹425/- (+GST)

ridge Let us print a message, a name, a quirky saying, a photograph, or an image that means something special to you during this festive season (or all the year-round).