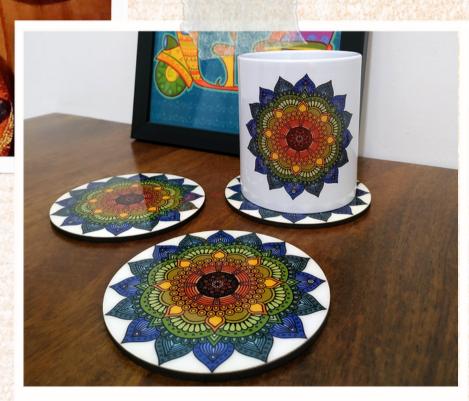

Jute Gift Bags: Price: From ₹50/to ₹600/- (+GST) Price of Gift Bag

Price of Gift Bag with gift products: Depends on customisation.

pumpkinpatchalyx.com

Magic Owork

Coasters, glass and mug covers, in wood and rubber, any size and shape....the perfect gift for this festive season and right through the year. Customize as per your requirements for the perfect festive gift.

Circle MDF Size: 4 inches Price: Set of 4: From ₹475/- (+GST) Set of 3: From ₹425/- (+GST)

PUMPKIN PATCH magic at work

Magic Owork

\*Note: Our entire product range can be personalised and customised as per your requirements.

Packaging & Delivery: Additional charges apply.

Square MDF Size: 4"x4" Price: Set of 4: From ₹475/- (+GST) Set of 3: From ₹425/- (+GST)

ridge Let us print a message, a name, a quirky saying, a photograph, or an image that means something special to you during this festive season (or all the year-round).