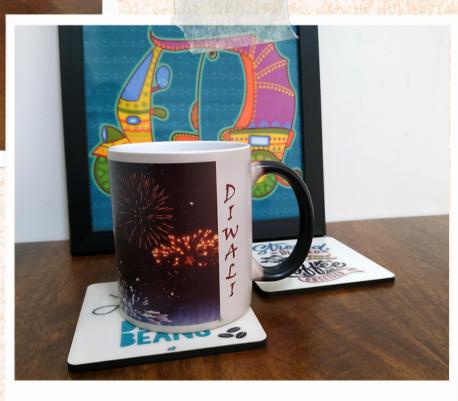

Magic Owo

Get ready for the magic that's Diwali customize our Magic Mug, gift it to your loved ones, and watch the magic unfold after something hot is poured into the mug!

Note

Unless specifically indicated, the cost of our products is inclusive of GST.

#powerofinelusio

\*Note: Our entire product range can be personalised and customised as per your requirements.

Packaging & Delivery: Additional charges apply.

Material: Ceramic Price: From ₹475/- (+GST)

"Keep shining" through the festive season and into the new year, with our range of candles or LED lights and holders.