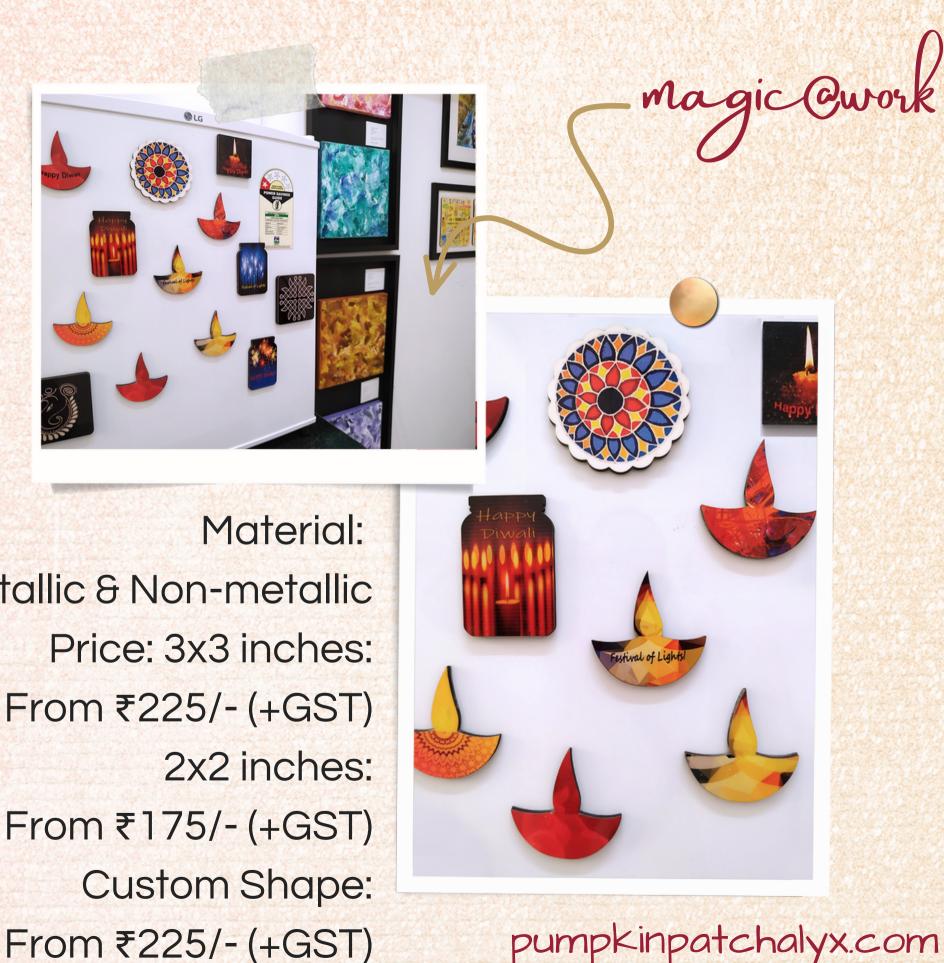

Circle MDF Size: 4 inches Price: Set of 4: From ₹475/- (+GST) Set of 3: From ₹425/- (+GST)

PUMPKIN PATCH magic at work

Magic Owork

\*Note: Our entire product range can be personalised and customised as per your requirements.

Packaging & Delivery: Additional charges apply.

Square MDF Size: 4"x4" Price: Set of 4: From ₹475/- (+GST) Set of 3: From ₹425/- (+GST)

ridge Let us print a message, a name, a quirky saying, a photograph, or an image that means something special to you during this festive season (or all the year-round).

# ridge

\*Note: Our entire product range can be personalised and customised as per your requirements.

Packaging & Delivery: Additional charges apply. MDF Metallic & Non-metallic