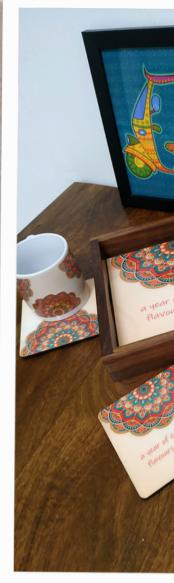

# he festival of jefts is here

Light up your home with our unique gifts and add a touch of magic for you and your loved ones this festive season!

Our wooden gift box & gift tray sets – a unique way to make your loved ones feel extra special! Choose something "magical" to put into the boxes - magnets, handleless mugs, coasters, magic mugs, tealights, and make this Diwali a truly distinctive and special one. Happy gifting!

Jute Gift Bags: Price: From ₹50/to ₹600/- (+GST) Price of Gift Bag

Price of Gift Bag with gift products: Depends on customisation.

pumpkinpatchalyx.com

Magic Owork

Coasters, glass and mug covers, in wood and rubber, any size and shape....the perfect gift for this festive season and right through the year. Customize as per your requirements for the perfect festive gift.

Circle MDF Size: 4 inches Price: Set of 4: From ₹475/- (+GST) Set of 3: From ₹425/- (+GST)

PUMPKIN PATCH magic at work

Magic Owork

\*Note: Our entire product range can be personalised and customised as per your requirements.

Packaging & Delivery: Additional charges apply.

Square MDF Size: 4"x4" Price: Set of 4: From ₹475/- (+GST) Set of 3: From ₹425/- (+GST)

ridge Let us print a message, a name, a quirky saying, a photograph, or an image that means something special to you during this festive season (or all the year-round).