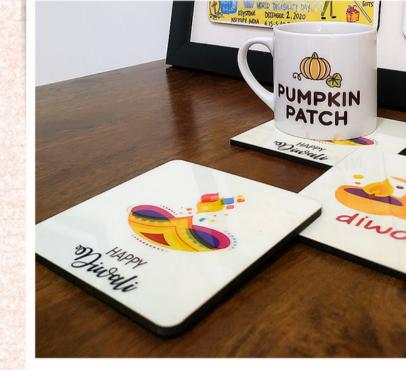

# he festival of jefts is here

Light up your home with our unique gifts and add a touch of magic for you and your loved ones this festive season!

Our wooden gift box & gift tray sets – a unique way to make your loved ones feel extra special! Choose something "magical" to put into the boxes - magnets, handleless mugs, coasters, magic mugs, tealights, and make this Diwali a truly distinctive and special one. Happy gifting!

Jute Gift Bags: Price: From ₹50/to ₹600/- (+GST) Price of Gift Bag

Price of Gift Bag with gift products: Depends on customisation.

pumpkinpatchalyx.com

Magic Owork

Coasters, glass and mug covers, in wood and rubber, any size and shape....the perfect gift for this festive season and right through the year. Customize as per your requirements for the perfect festive gift.