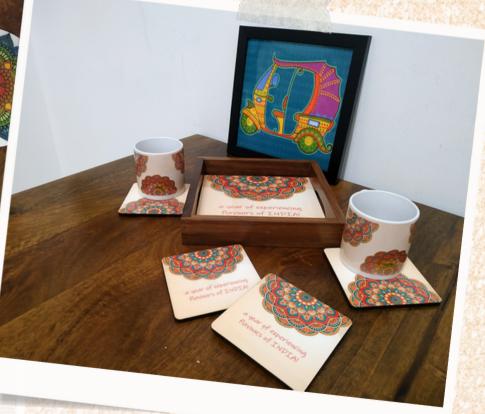

# he festival of jefts is here

Light up your home with our unique gifts and add a touch of magic for you and your loved ones this festive season!

Our wooden gift box & gift tray sets – a unique way to make your loved ones feel extra special! Choose something "magical" to put into the boxes - magnets, handleless mugs, coasters, magic mugs, tealights, and make this Diwali a truly distinctive and special one. Happy gifting!

Price of Gift Tray with gift products: Depends on customisation.

Packaging & Delivery: Additional charges apply.

PUMPKIN

PATCH

magic at work

Make this festive season a special one customize a gift bag for your loved ones with one or more of our products. Choose from the following - Coasters, Fridge Magnets, Handle-less Mugs, Magic Mugs & Tea-Lights. Happy gifting!

Jute Gift Bags: Price: From ₹50/to ₹600/- (+GST) Price of Gift Bag

Price of Gift Bag with gift products: Depends on customisation.

pumpkinpatchalyx.com

Magic Owork

Coasters, glass and mug covers, in wood and rubber, any size and shape....the perfect gift for this festive season and right through the year. Customize as per your requirements for the perfect festive gift.