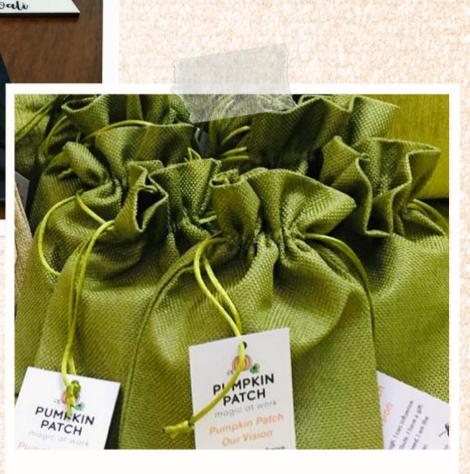

Jute Gift Bags: Price: From ₹50/to ₹600/- (+GST) Price of Gift Bag

Price of Gift Bag with gift products: Depends on customisation.

pumpkinpatchalyx.com

Magic Owork

Coasters, glass and mug covers, in wood and rubber, any size and shape....the perfect gift for this festive season and right through the year. Customize as per your requirements for the perfect festive gift.