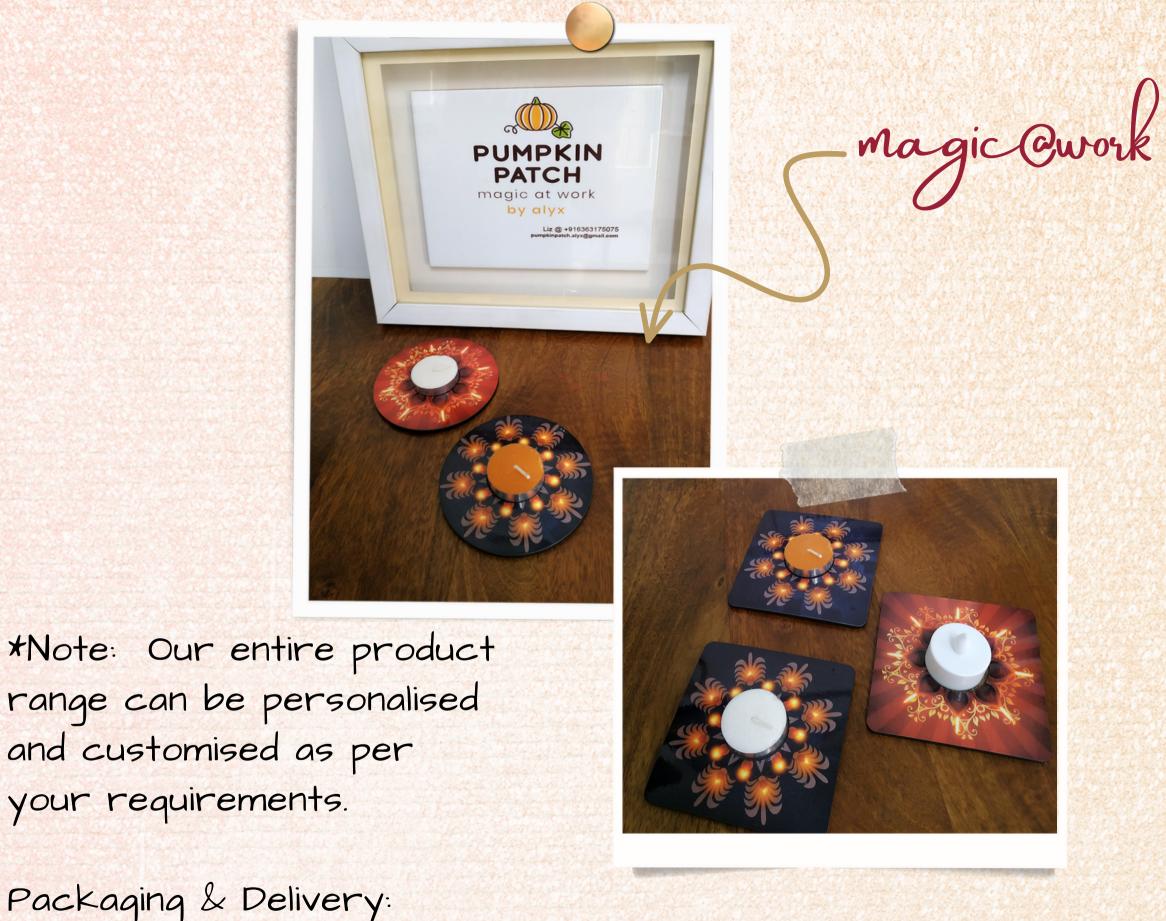

Note

Unless specifically indicated, the cost of our products is inclusive of GST.

Wooden Box: Price: From ₹700/-(+GST, without base) ₹900/- (+GST, with printed base)

\*Note: Our entire product range can be personalised and customised as per your requirements.