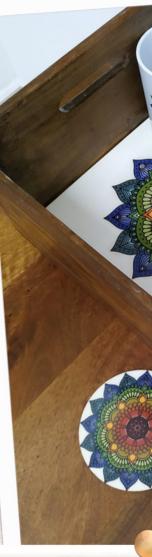

# he festival of jefts is here

Light up your home with our unique gifts and add a touch of magic for you and your loved ones this festive season!

Our wooden gift box & gift tray sets – a unique way to make your loved ones feel extra special! Choose something "magical" to put into the boxes - magnets, handleless mugs, coasters, magic mugs, tealights, and make this Diwali a truly distinctive and special one. Happy gifting!

Circle MDF Size: 4 inches Price: Set of 4: From ₹475/- (+GST) Set of 3: From ₹425/- (+GST)

PUMPKIN PATCH magic at work

Magic Owork

\*Note: Our entire product range can be personalised and customised as per your requirements.

Packaging & Delivery: Additional charges apply.

Square MDF Size: 4"x4" Price: Set of 4: From ₹475/- (+GST) Set of 3: From ₹425/- (+GST)

ridge Let us print a message, a name, a quirky saying, a photograph, or an image that means something special to you during this festive season (or all the year-round).