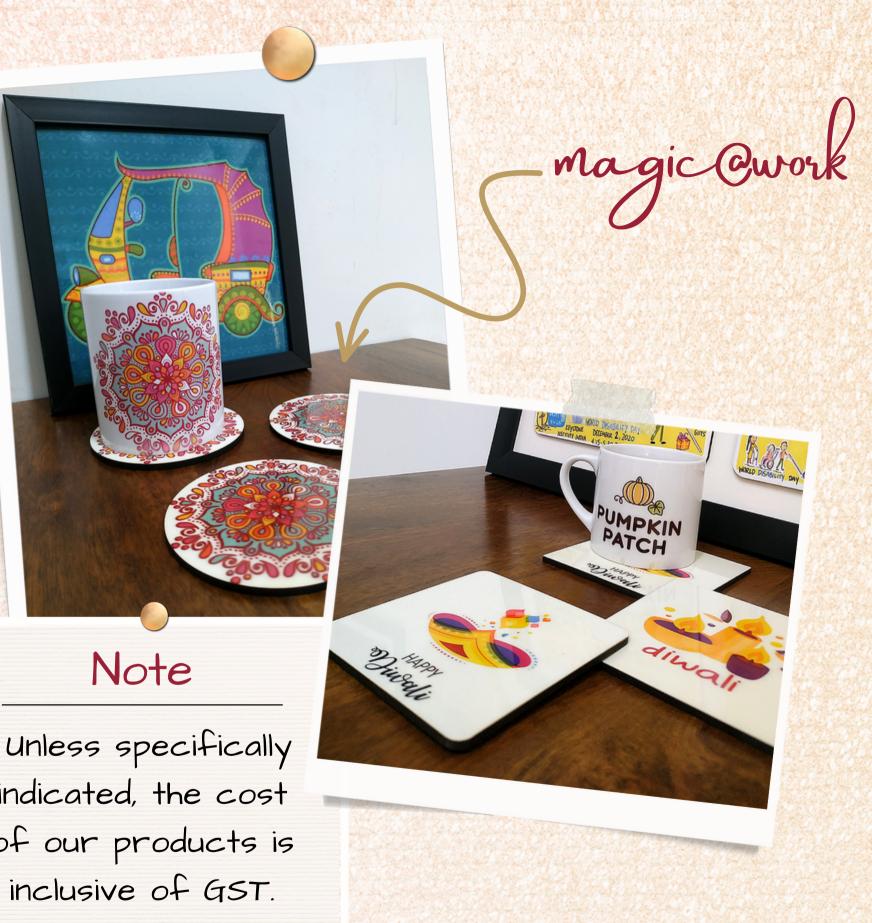

# he festival of jefts is here

Light up your home with our unique gifts and add a touch of magic for you and your loved ones this festive season!

Our wooden gift box & gift tray sets – a unique way to make your loved ones feel extra special! Choose something "magical" to put into the boxes - magnets, handleless mugs, coasters, magic mugs, tealights, and make this Diwali a truly distinctive and special one. Happy gifting!

Circle MDF Size: 4 inches Price: Set of 4: From ₹475/- (+GST) Set of 3: From ₹425/- (+GST)

PUMPKIN PATCH magic at work

Magic Owork

\*Note: Our entire product range can be personalised and customised as per your requirements.

Packaging & Delivery: Additional charges apply.

Square MDF Size: 4"x4" Price: Set of 4: From ₹475/- (+GST) Set of 3: From ₹425/- (+GST)

ridge Let us print a message, a name, a quirky saying, a photograph, or an image that means something special to you during this festive season (or all the year-round).