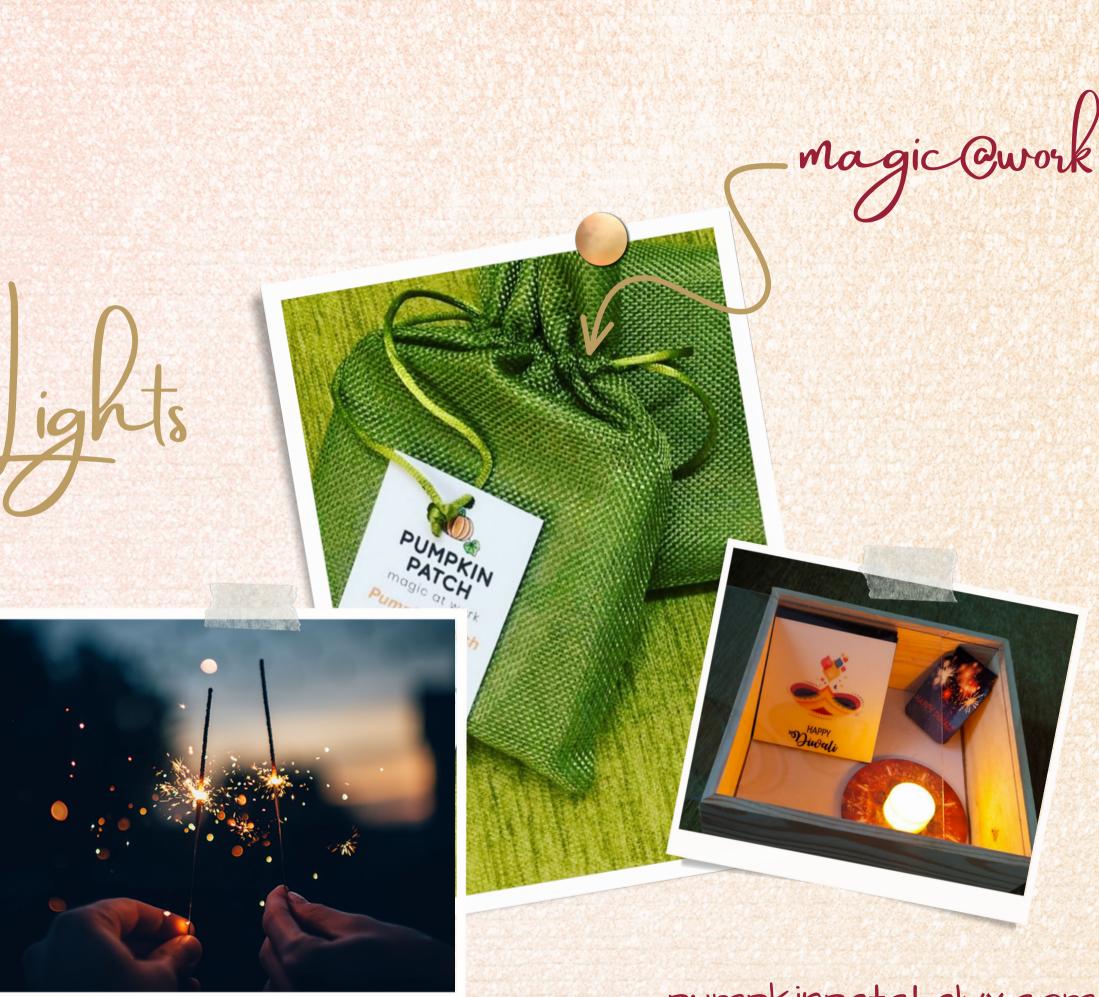

# he festival of jefts is here

Light up your home with our unique gifts and add a touch of magic for you and your loved ones this festive season!

Our wooden gift box & gift tray sets – a unique way to make your loved ones feel extra special! Choose something "magical" to put into the boxes - magnets, handleless mugs, coasters, magic mugs, tealights, and make this Diwali a truly distinctive and special one. Happy gifting!

Jute Gift Bags: Price: From ₹50/to ₹600/- (+GST) Price of Gift Bag

Price of Gift Bag with gift products: Depends on customisation.

pumpkinpatchalyx.com

Magic Owork

Coasters, glass and mug covers, in wood and rubber, any size and shape....the perfect gift for this festive season and right through the year. Customize as per your requirements for the perfect festive gift.