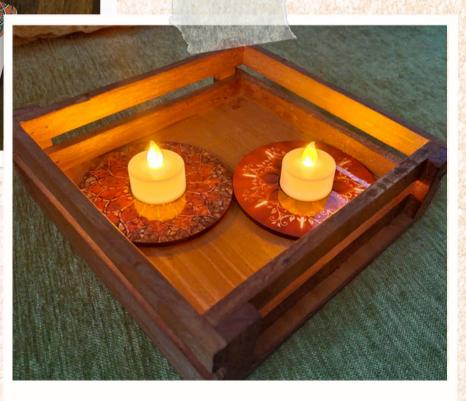

#powerofinelusio

\*Note: Our entire product range can be personalised and customised as per your requirements.

Packaging & Delivery: Additional charges apply.

Material: Ceramic Price: From ₹475/- (+GST)

"Keep shining" through the festive season and into the new year, with our range of candles or LED lights and holders.

Note

Unless specifically indicated, the cost of our products is inclusive of GST.

Material: MDF Round / Square (4" / 4"x4") Price: From ₹275/-(+GST)

ea-ig

Packaging & Delivery: Additional charges apply.

Pumpkin Patch Design Studio No. 3 First Floor, Kyalasanahalli Village Avalahalli Main Road Kothanur PO Bengaluru, Karnataka 560077