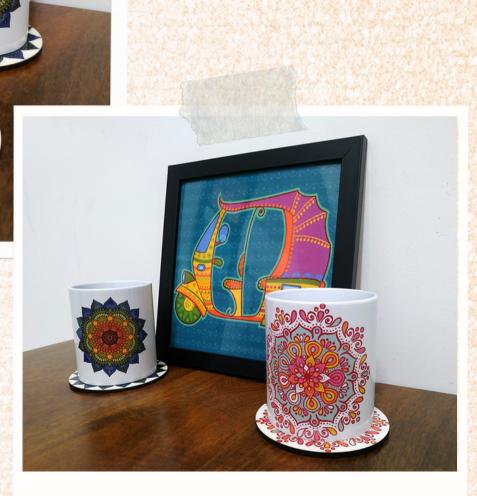

# ale-less

Our multi-purpose Handle-less Mugs can be used as ceramic jars, pen stands, cutlery holders, planters and so much more. Be creative and use them as you wish during this Festival of Lights!

Note

# andle-less Vugs

Material: Ceramic Price: From ₹325/-(+GST) for white, & ₹350/- (+GST) for Inner black.

\*Note: Our entire product range can be personalised and customised as per your requirements.

Packaging & Delivery: Additional charges apply.