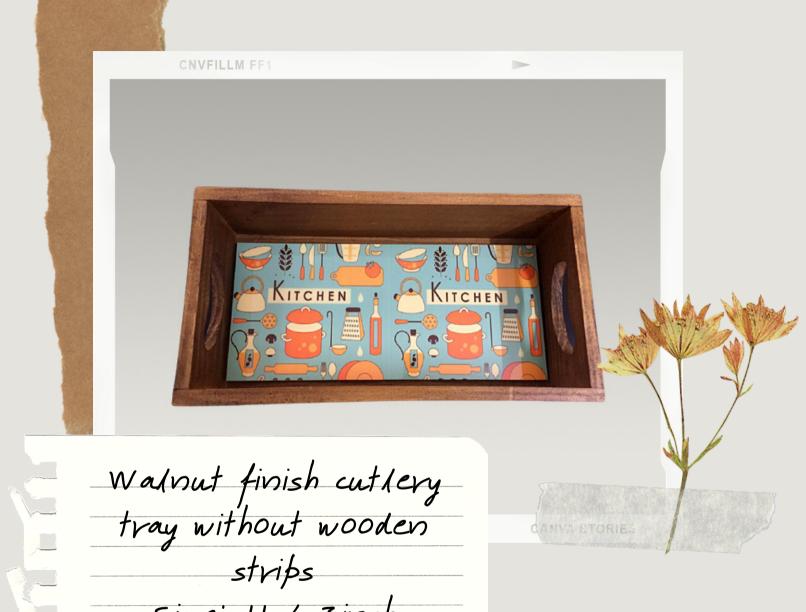

With printed base

Rs 700/- +GST

Wadnut finish cutlery tray without wooden strips

Size: 11x6x3inch

Without printed base

Rs 650/- +GST

Size: 11x6x3inch

With printed base