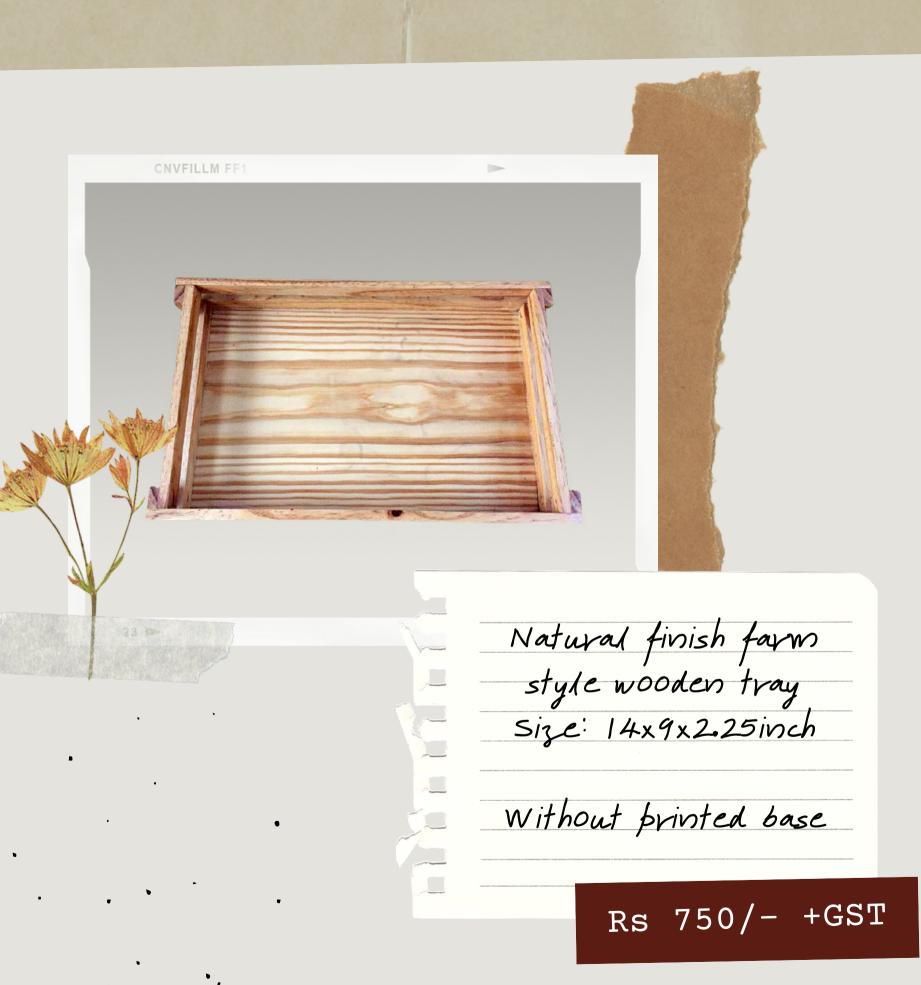

With printed base

Rs 700/- +GST

Walnut & Charcoal finish wooden tray Size: 8x8inch

Natural finish farm style wooden tray Size: 8x8inch

Without printed base

Rs 500/- +GST

Natural finish farm style wooden tray Size: 8x8inch

With printed base

Rs 700/- +GST

Wadnut finish cutlery tray without wooden strips

Size: 11x6x3inch

Without printed base

Rs 650/- +GST

Size: 11x6x3inch

With printed base