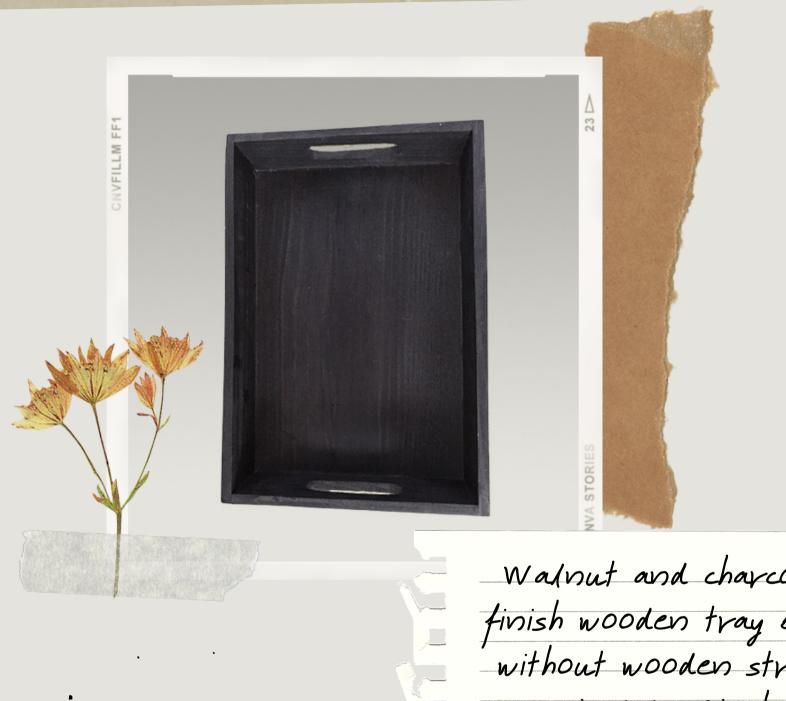

Rs 850/- +GST

Walnut finish gift box base without wooden strips

Size: 11x6x5inch

Without printed base

Rs 750/- +GST

With printed base

Rs 950/- +GST

Walnut and charcoal finish wooden tray base without wooden strips Size: 13x9inch

Without printed base

Rs 850/- +GST

Rs 1150/- +GST

Size: 13x9inch

Walnut and charcoal finish wooden tray base with wooden strips

Size: 14x9inch

Without printed base

Rs 950/- +GST