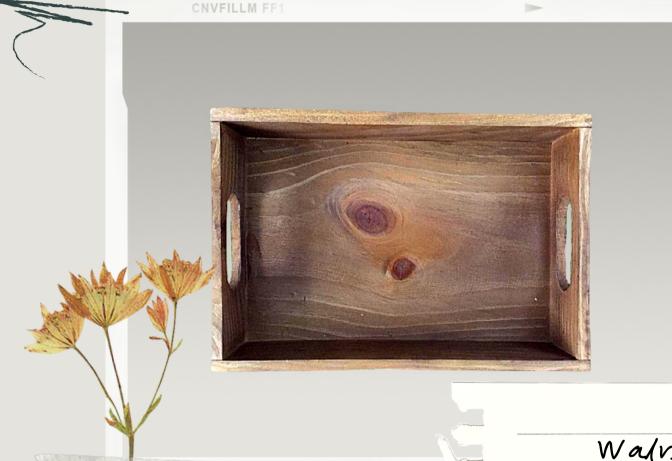

Walnut and charcoal finish wooden tray base with wooden strips

Size: 14x9inch

With printed base

Rs 1250/- +GST

Rs 1050/- +GST

Walnut finish wooden tray Size: 13x9x1.75inch

Without printed base

CNVFILLM FF1

Walnut finish wooden tray Size: 13x9x1.75inch

With printed base

Rs 1150/- +GST

Rs 850/- +GST

purposes only.

Your choice of print.

Rs 1150/- +GST

Walnut finish wooden tray with round edges Size: 13x9x1.5inch