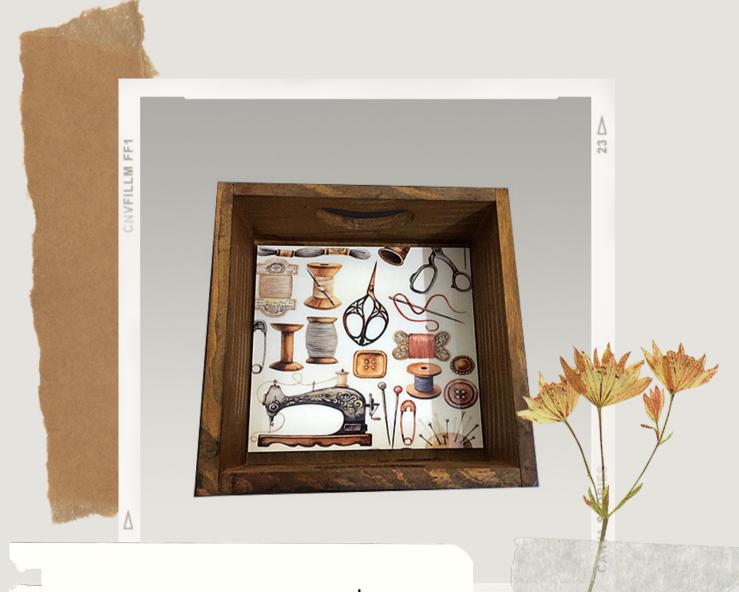

With printed base

Rs 700/- +GST

Walnut & Charcoal finish wooden tray Size: 8x8inch

Natural finish farm style wooden tray Size: 8x8inch

Without printed base

Rs 500/- +GST

Natural finish farm style wooden tray Size: 8x8inch