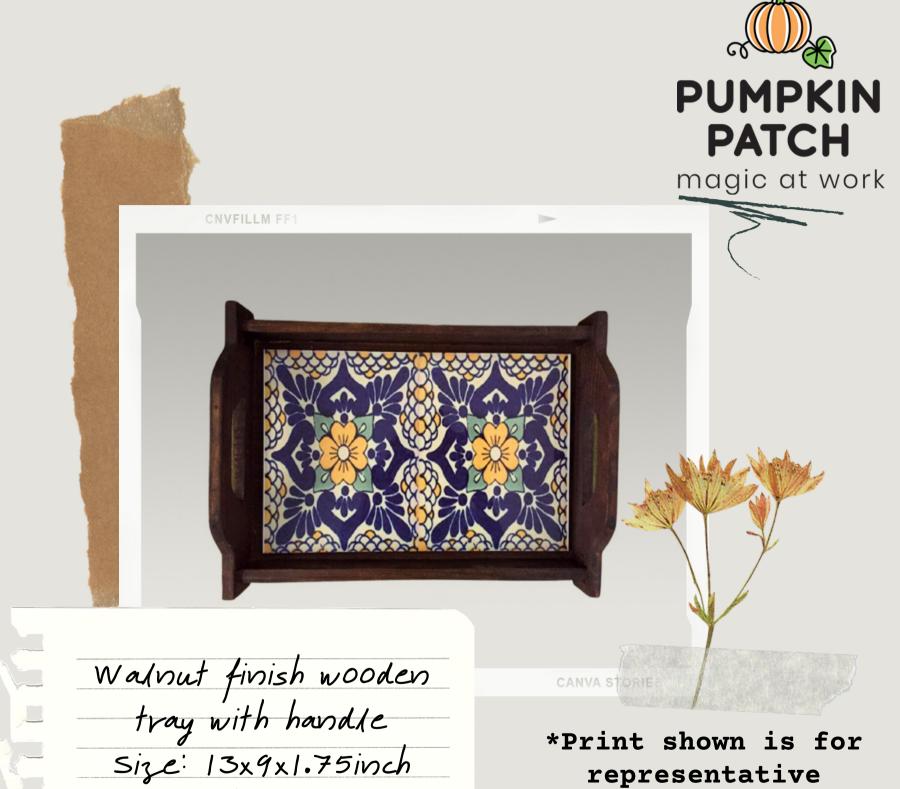

Walnut and charcoal finish wooden tray base with wooden strips

Size: 14x9inch

With printed base

Rs 1250/- +GST

Rs 1050/- +GST

Walnut finish wooden tray Size: 13x9x1.75inch

Without printed base

CNVFILLM FF1

Walnut finish wooden tray Size: 13x9x1.75inch

With printed base

Rs 1150/- +GST

Rs 850/- +GST

purposes only.

Your choice of print.

Rs 1150/- +GST

Walnut finish wooden tray with round edges Size: 13x9x1.5inch