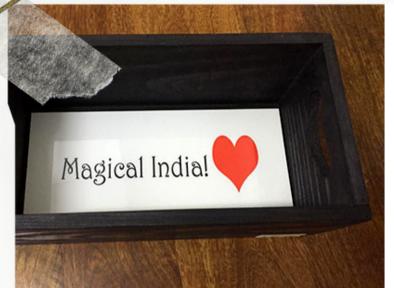

completely customised as per

your requirements.

Gift Boxes & Trays

Magic@work!

Walnut finish farm style wooden tray Size: 8x8inch

Without printed base

Rs 500/- +GST

Walnut finish farm style wooden tray Size: 8x8inch

## Gift Boxes & Trays

Our wooden gift boxes... you choose the size, shape and colour. We have them in square and rectangular. Charcoal, pinewood or walnut finish. They can be used as trays or for display or for storage.