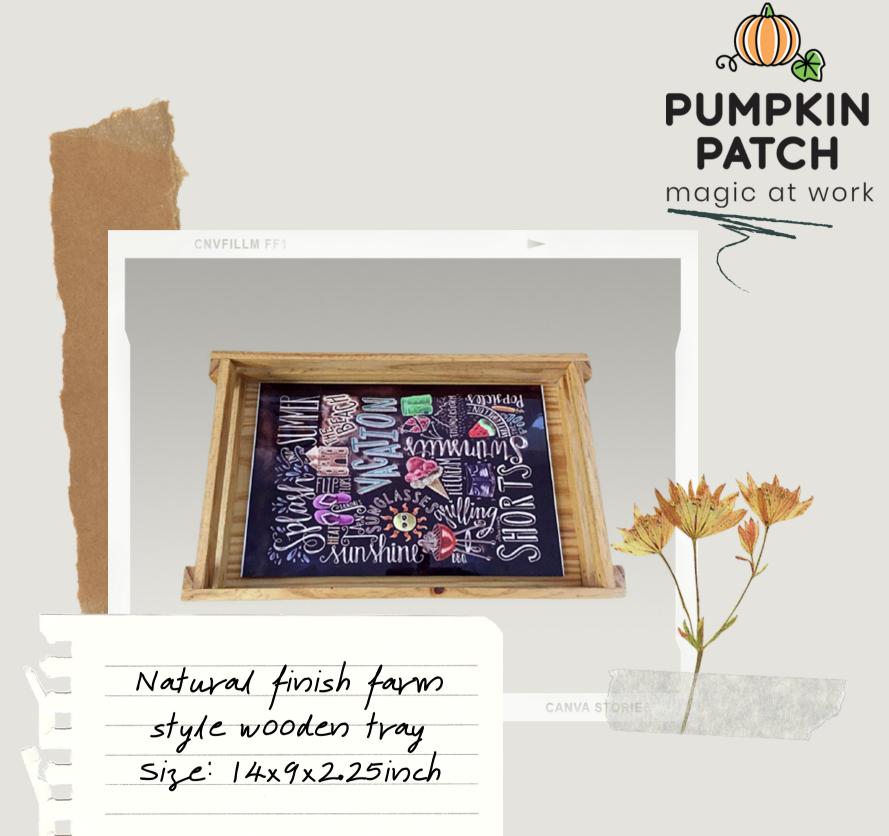

With printed base

Rs 700/- +GST

Walnut & Charcoal finish wooden tray Size: 8x8inch

Natural finish farm style wooden tray Size: 8x8inch

Without printed base

Rs 500/- +GST

Natural finish farm style wooden tray Size: 8x8inch

With printed base

Rs 700/- +GST

Wadnut finish cutlery tray without wooden strips

Size: 11x6x3inch

Without printed base

Rs 650/- +GST

Size: 11x6x3inch

With printed base