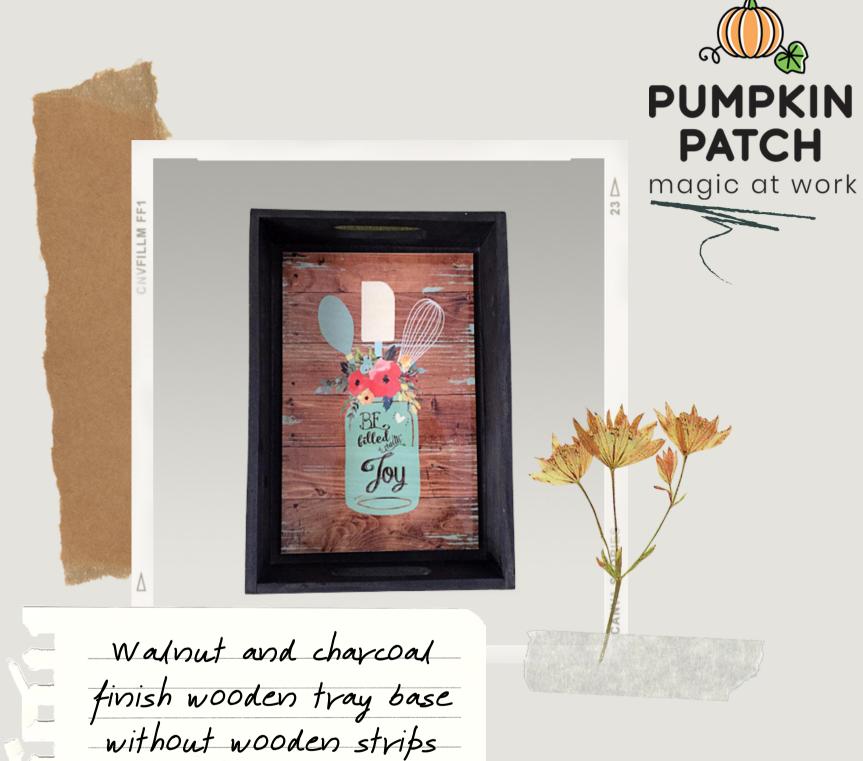

Without printed base

Rs 850/- +GST

Rs 1150/- +GST

Size: 13x9inch

Walnut and charcoal finish wooden tray base with wooden strips

Size: 14x9inch

Without printed base

Rs 950/- +GST

Walnut and charcoal finish wooden tray base with wooden strips

Size: 14x9inch

With printed base

Rs 1250/- +GST

Rs 1050/- +GST

Walnut finish wooden tray Size: 13x9x1.75inch

Without printed base

CNVFILLM FF1