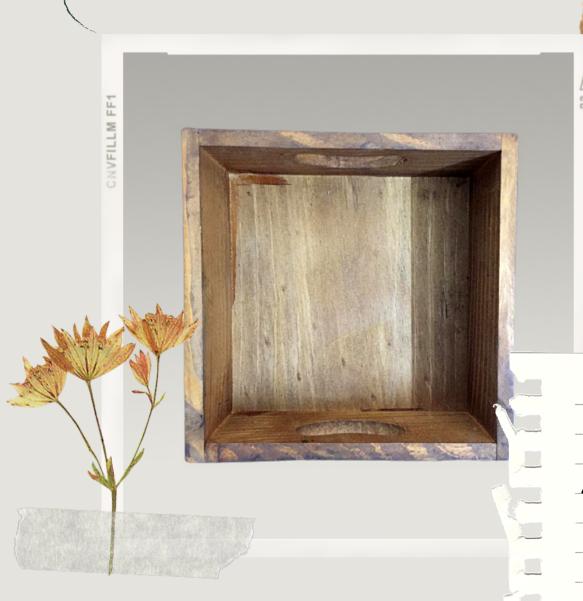

completely customised as per

your requirements.

Gift Boxes & Trays

Magic@work!

Walnut finish farm style wooden tray Size: 8x8inch

Without printed base

Rs 500/- +GST

Walnut finish farm style wooden tray Size: 8x8inch