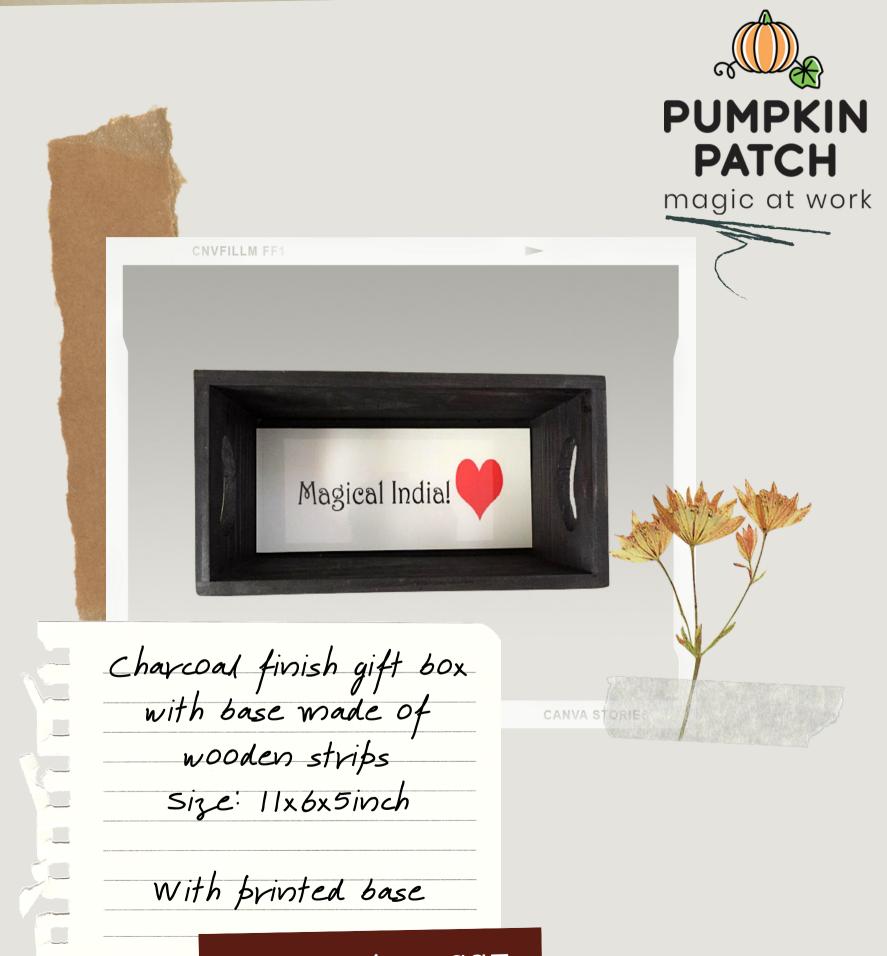

Rs 850/- +GST

Walnut finish gift box base without wooden strips

Size: 11x6x5inch

Without printed base

Rs 750/- +GST

With printed base

Rs 950/- +GST

Walnut and charcoal finish wooden tray base without wooden strips Size: 13x9inch