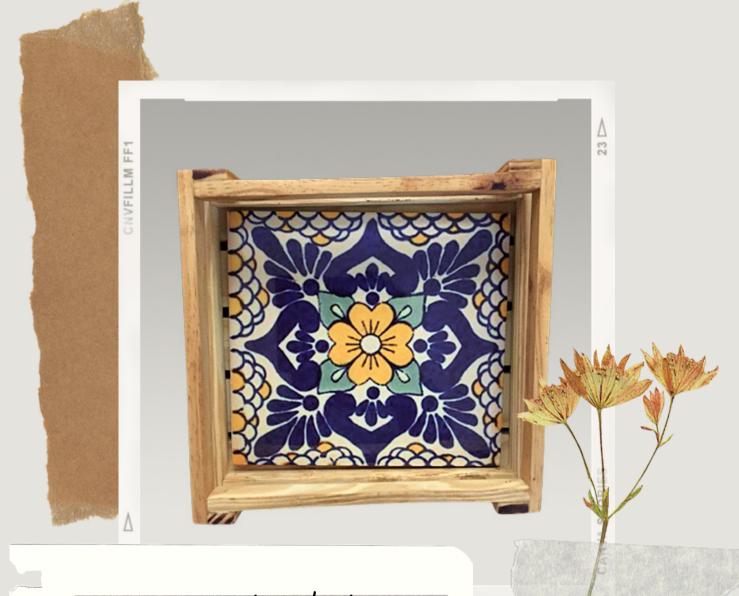

completely customised as per

your requirements.

Gift Boxes & Trays

Magic@work!

Walnut finish farm style wooden tray Size: 8x8inch

Without printed base

Rs 500/- +GST

Walnut finish farm style wooden tray Size: 8x8inch

With printed base

Rs 700/- +GST

Walnut & Charcoal finish wooden tray Size: 8x8inch

Natural finish farm style wooden tray Size: 8x8inch

Without printed base

Rs 500/- +GST

Natural finish farm style wooden tray Size: 8x8inch

With printed base

Rs 700/- +GST

Wadnut finish cutlery tray without wooden strips

Size: 11x6x3inch

Without printed base

Rs 650/- +GST

Size: 11x6x3inch

With printed base