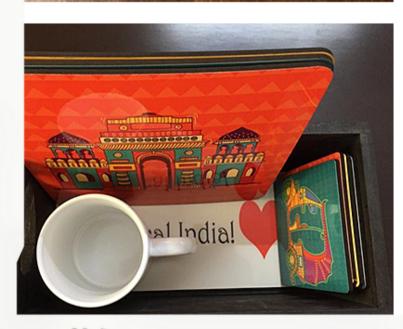

completely customised as per

your requirements.

Gift Boxes & Trays

Magic@work!

Walnut finish farm style wooden tray Size: 8x8inch

Without printed base

Rs 500/- +GST

Walnut finish farm style wooden tray Size: 8x8inch

## Gift Boxes & Trays

Our wooden gift boxes... you choose the size, shape and colour. We have them in square and rectangular. Charcoal, pinewood or walnut finish. They can be used as trays or for display or for storage.