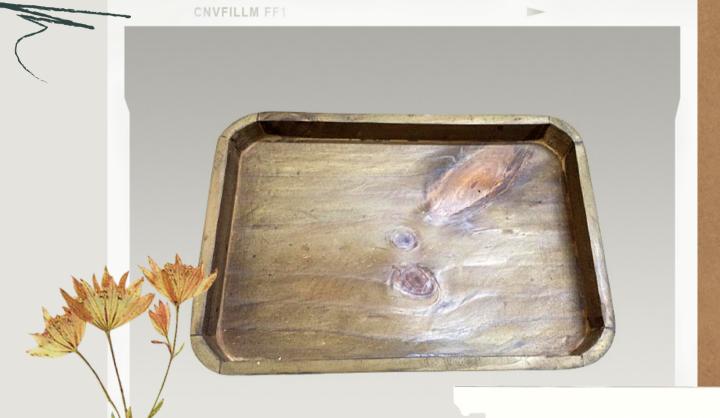

Without printed base

CNVFILLM FF1

Walnut finish wooden tray with round edges Size: 13x9x1.5inch

With printed base

Rs 1150/- +GST