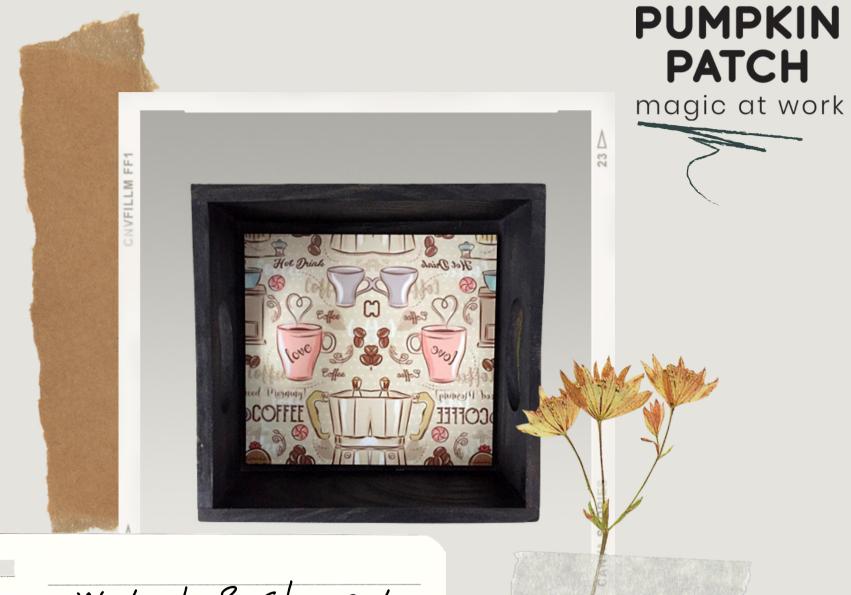

## Gift Boxes & Trays

Our wooden gift boxes... you choose the size, shape and colour. We have them in square and rectangular. Charcoal, pinewood or walnut finish. They can be used as trays or for display or for storage.