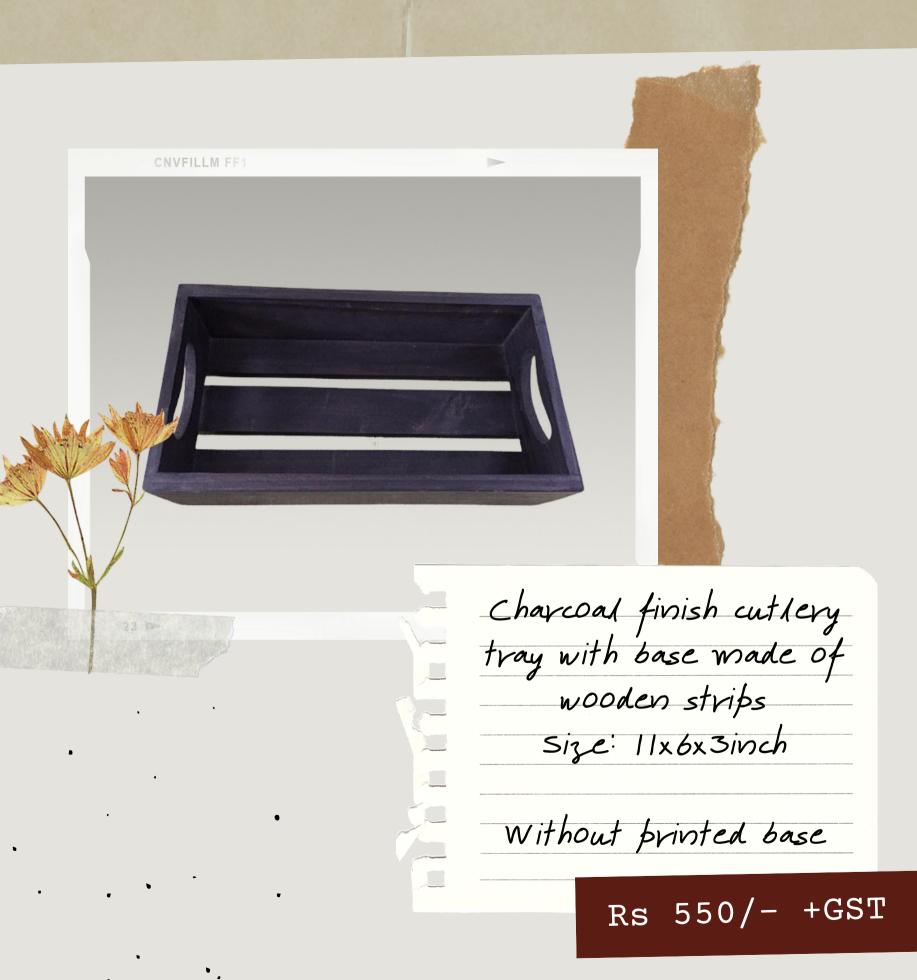

With printed base

Rs 700/- +GST

Wadnut finish cutlery tray without wooden strips

Size: 11x6x3inch

Without printed base

Rs 650/- +GST

Size: 11x6x3inch

With printed base

Rs 850/- +GST

Walnut finish gift box base without wooden strips

Size: 11x6x5inch

Without printed base

Rs 750/- +GST

With printed base

Rs 950/- +GST

Walnut and charcoal finish wooden tray base without wooden strips Size: 13x9inch