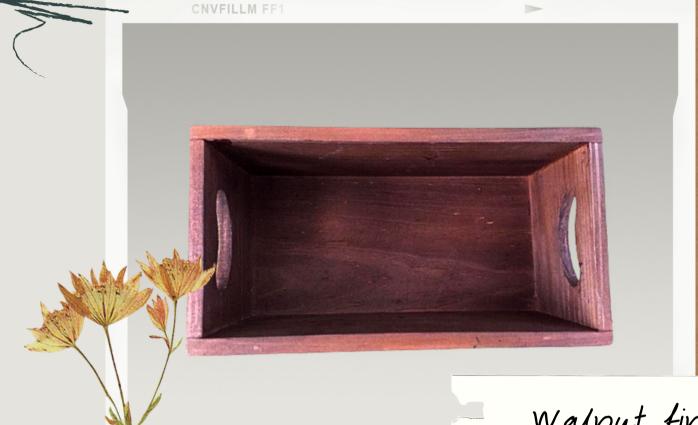

With printed base

Rs 700/- +GST

Wadnut finish cutlery tray without wooden strips

Size: 11x6x3inch

Without printed base

Rs 650/- +GST

Size: 11x6x3inch

With printed base