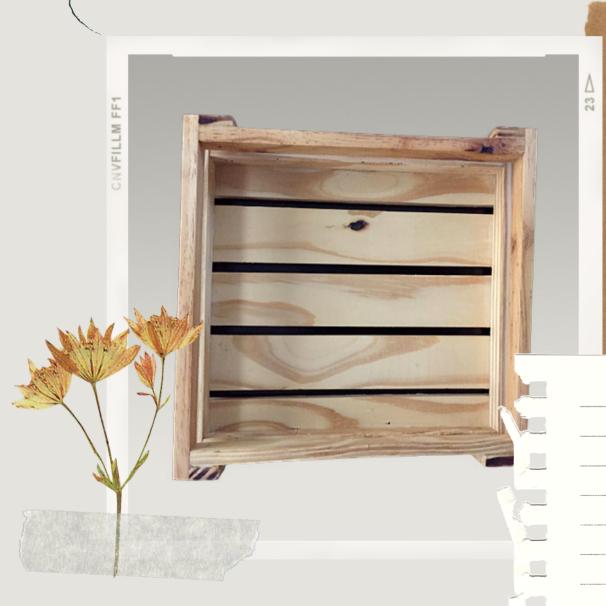

completely customised as per

your requirements.

Gift Boxes & Trays

Magic@work!

Walnut finish farm style wooden tray Size: 8x8inch

Without printed base

Rs 500/- +GST

Walnut finish farm style wooden tray Size: 8x8inch

With printed base

Rs 700/- +GST

Walnut & Charcoal finish wooden tray Size: 8x8inch

Natural finish farm style wooden tray Size: 8x8inch

Without printed base

Rs 500/- +GST

Natural finish farm style wooden tray Size: 8x8inch

With printed base

Rs 700/- +GST

Wadnut finish cutlery tray without wooden strips

Size: 11x6x3inch

Without printed base

Rs 650/- +GST

Size: 11x6x3inch

With printed base