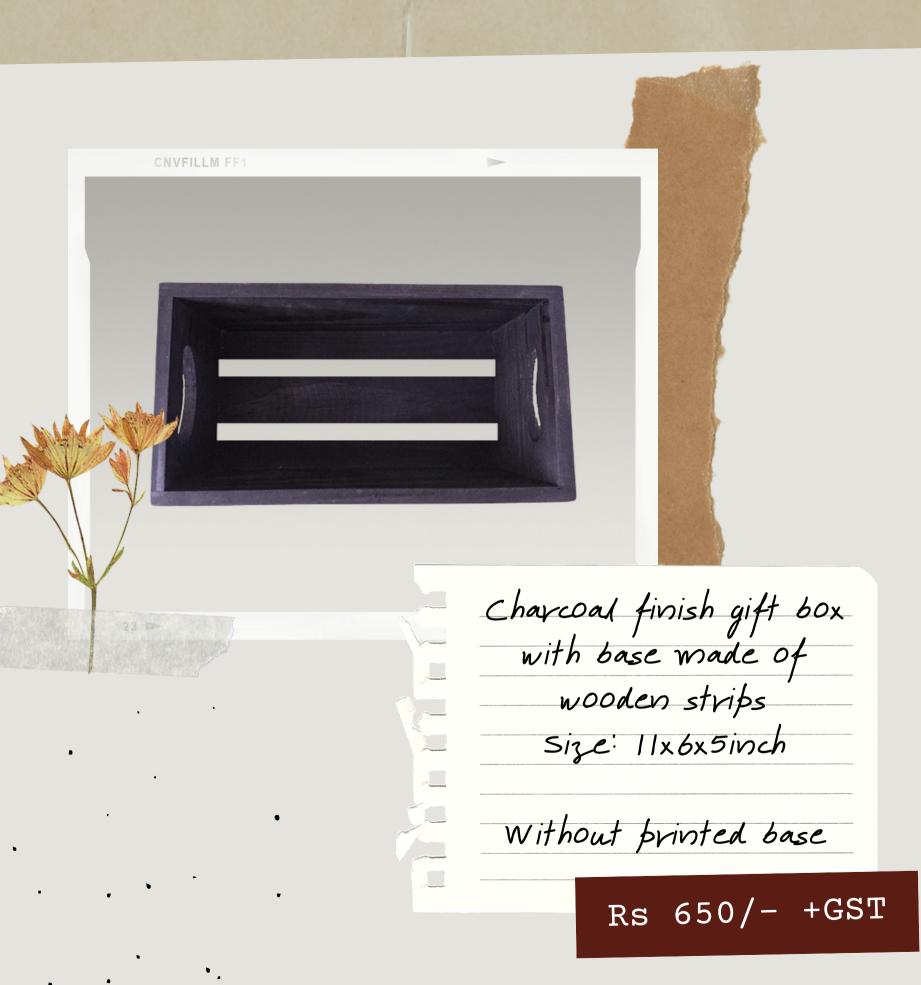

Rs 850/- +GST

Walnut finish gift box base without wooden strips

Size: 11x6x5inch

Without printed base

Rs 750/- +GST

With printed base

Rs 950/- +GST

Walnut and charcoal finish wooden tray base without wooden strips Size: 13x9inch