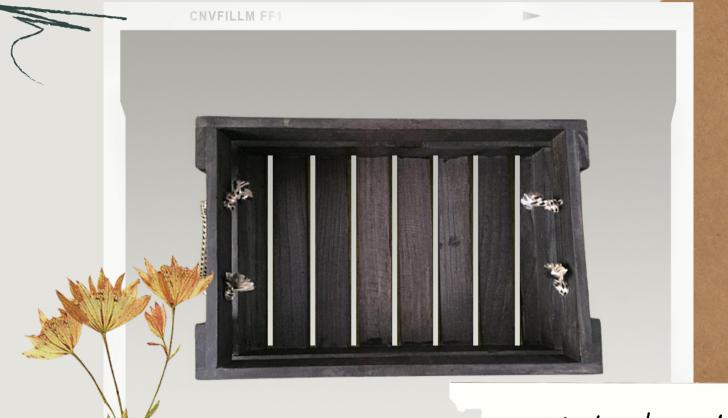

Without printed base

Rs 850/- +GST

Rs 1150/- +GST

Size: 13x9inch

Walnut and charcoal finish wooden tray base with wooden strips

Size: 14x9inch

Without printed base

Rs 950/- +GST

Walnut and charcoal finish wooden tray base with wooden strips

Size: 14x9inch

With printed base

Rs 1250/- +GST

Rs 1050/- +GST

Walnut finish wooden tray Size: 13x9x1.75inch

Without printed base

CNVFILLM FF1