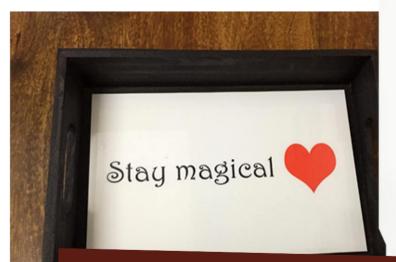

completely customised as per

your requirements.

Gift Boxes & Trays

Magic@work!

Walnut finish farm style wooden tray Size: 8x8inch

Without printed base

Rs 500/- +GST

Walnut finish farm style wooden tray Size: 8x8inch

## Gift Boxes & Trays

Our wooden gift boxes... you choose the size, shape and colour. We have them in square and rectangular. Charcoal, pinewood or walnut finish. They can be used as trays or for display or for storage.