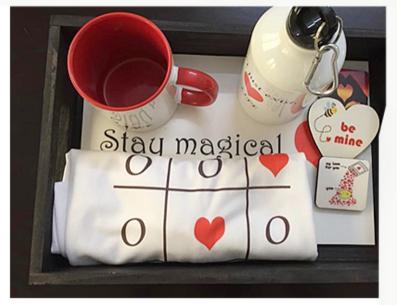

completely customised as per

your requirements.

Gift Boxes & Trays

Magic@work!

Walnut finish farm style wooden tray Size: 8x8inch

Without printed base

Rs 500/- +GST

Walnut finish farm style wooden tray Size: 8x8inch

## Gift Boxes & Trays

Our wooden gift boxes... you choose the size, shape and colour. We have them in square and rectangular. Charcoal, pinewood or walnut finish. They can be used as trays or for display or for storage.