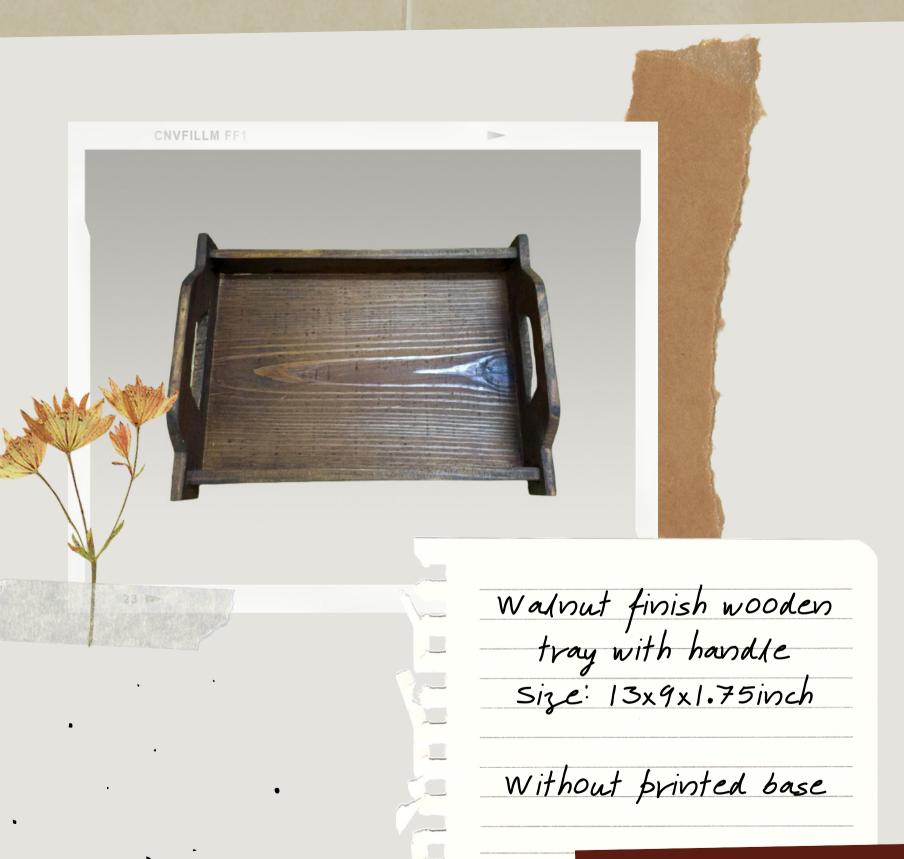

Walnut and charcoal finish wooden tray base with wooden strips

Size: 14x9inch

With printed base

Rs 1250/- +GST

Rs 1050/- +GST

Walnut finish wooden tray Size: 13x9x1.75inch

Without printed base

CNVFILLM FF1

Walnut finish wooden tray Size: 13x9x1.75inch

With printed base

Rs 1150/- +GST

Rs 850/- +GST

purposes only.

Your choice of print.

Rs 1150/- +GST

Walnut finish wooden tray with round edges Size: 13x9x1.5inch