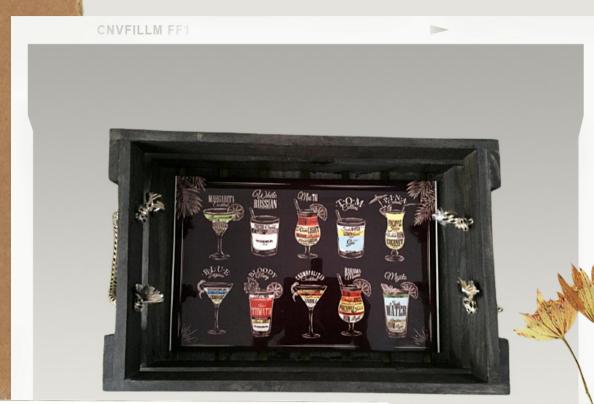

Walnut and charcoal finish wooden tray base with wooden strips

Size: 14x9inch

With printed base

Rs 1250/- +GST

Rs 1050/- +GST

Walnut finish wooden tray Size: 13x9x1.75inch

Without printed base

CNVFILLM FF1

Walnut finish wooden tray Size: 13x9x1.75inch

With printed base

Rs 1150/- +GST

Rs 850/- +GST

purposes only.

Your choice of print.

Rs 1150/- +GST

Walnut finish wooden tray with round edges Size: 13x9x1.5inch