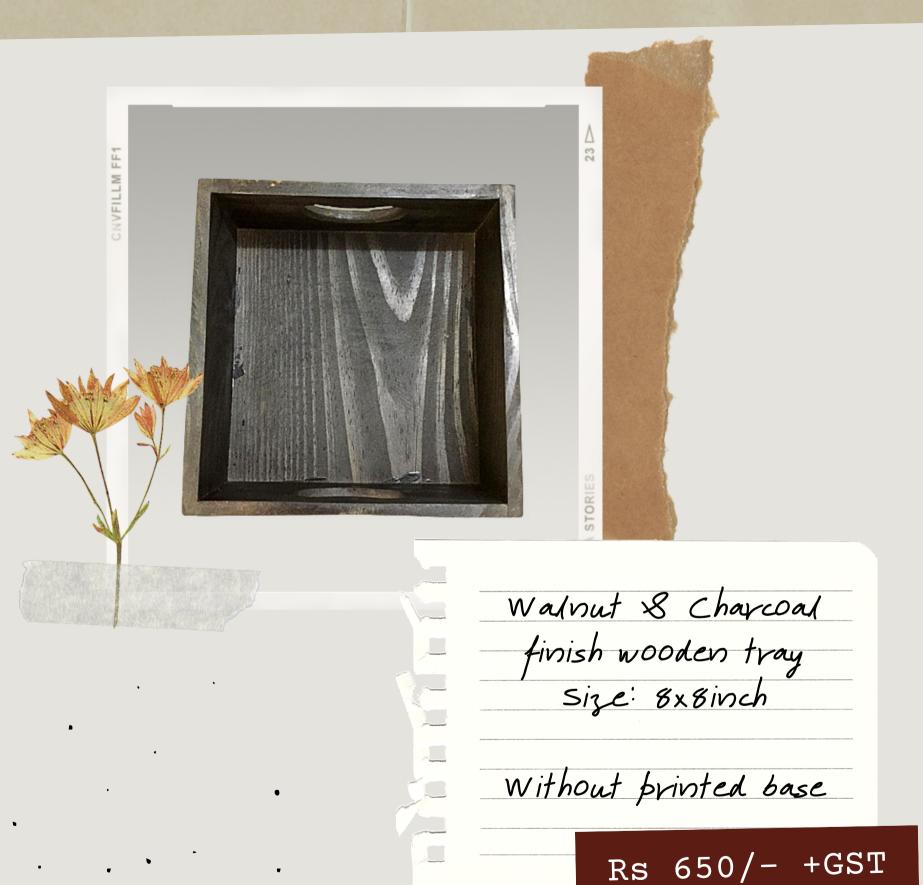

With printed base

Rs 700/- +GST

Walnut & Charcoal finish wooden tray Size: 8x8inch

Natural finish farm style wooden tray Size: 8x8inch

Without printed base

Rs 500/- +GST

Natural finish farm style wooden tray Size: 8x8inch