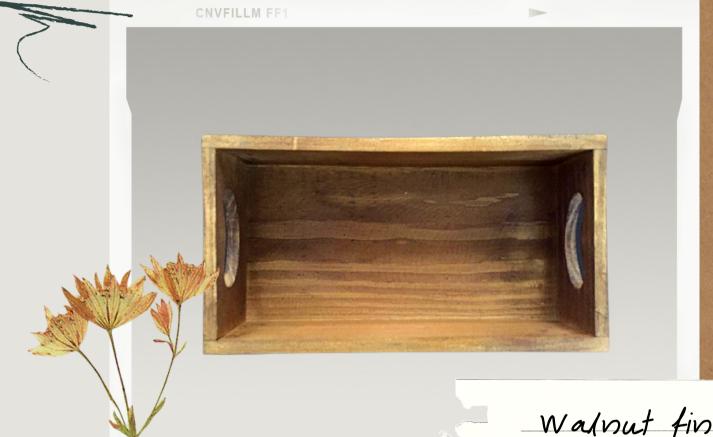

completely customised as per

your requirements.

Gift Boxes & Trays

Magic@work!

Walnut finish farm style wooden tray Size: 8x8inch

Without printed base

Rs 500/- +GST

Walnut finish farm style wooden tray Size: 8x8inch