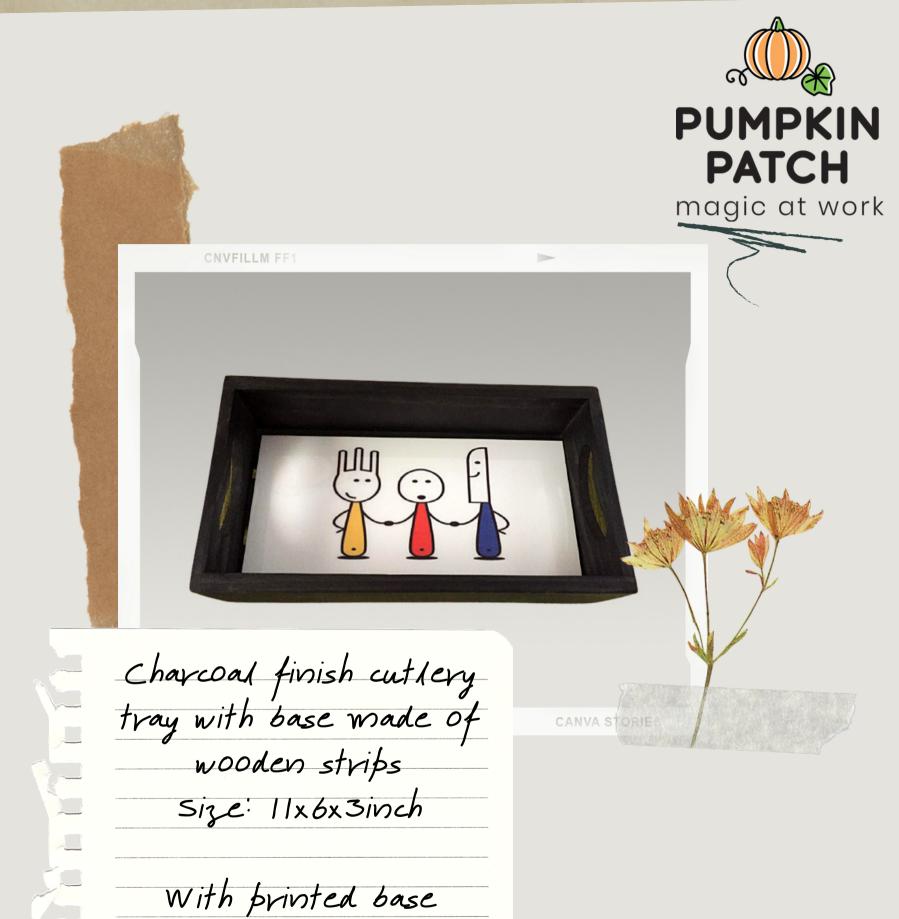

With printed base

Rs 700/- +GST

Wadnut finish cutlery tray without wooden strips

Size: 11x6x3inch

Without printed base

Rs 650/- +GST

Size: 11x6x3inch

With printed base

Rs 850/- +GST

Walnut finish gift box base without wooden strips

Size: 11x6x5inch

Without printed base

Rs 750/- +GST

With printed base

Rs 950/- +GST

Walnut and charcoal finish wooden tray base without wooden strips Size: 13x9inch