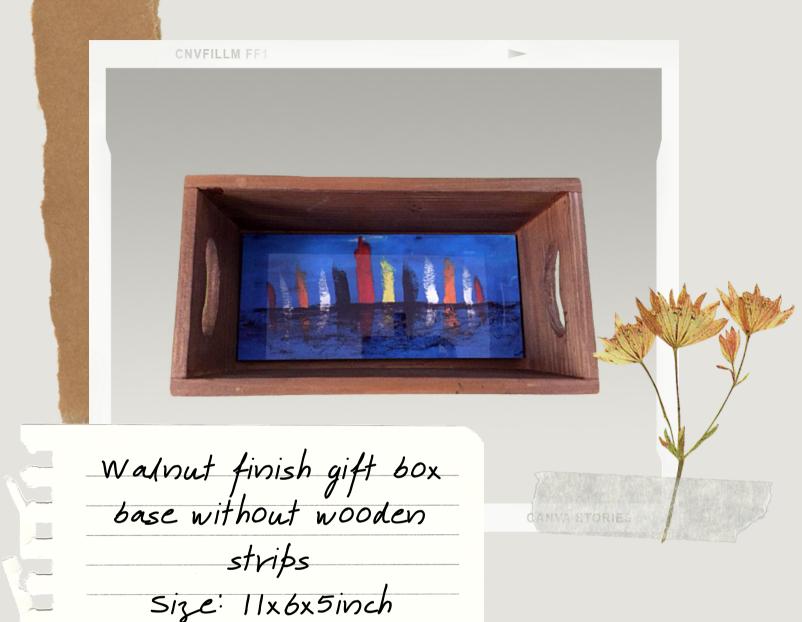

Rs 850/- +GST

Walnut finish gift box base without wooden strips

Size: 11x6x5inch

Without printed base

Rs 750/- +GST

With printed base

Rs 950/- +GST

Walnut and charcoal finish wooden tray base without wooden strips Size: 13x9inch